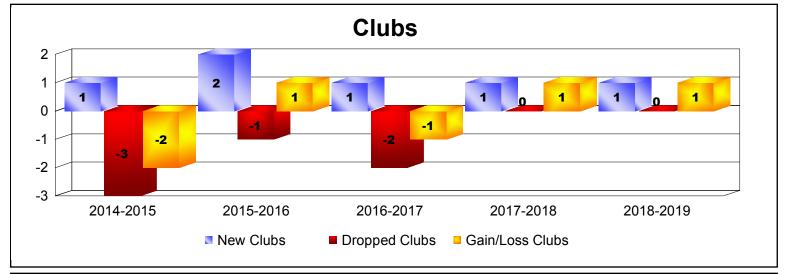

District 118 E

As of June 2019 Cumulative

| Year      | New<br>Clubs | Dropped<br>Clubs | Gain/<br>Loss<br>Clubs | New<br>Members | Charter<br>Members | Reinstate<br>Members | Transfer<br>Members | Total<br>Member<br>Added | Total<br>Members<br>Dropped | Gain/<br>Loss<br>Members |
|-----------|--------------|------------------|------------------------|----------------|--------------------|----------------------|---------------------|--------------------------|-----------------------------|--------------------------|
| 2014-2015 | 1            | -3               | -2                     | 96             | 29                 | 5                    | 9                   | 139                      | -127                        | 12                       |
| 2015-2016 | 2            | -1               | 1                      | 99             | 56                 | 8                    | 3                   | 166                      | -115                        | 51                       |
| 2016-2017 | 1            | -2               | -1                     | 91             | 31                 | 0                    | 7                   | 129                      | -117                        | 12                       |
| 2017-2018 | 1            | 0                | 1                      | 92             | 31                 | 0                    | 5                   | 128                      | -100                        | 28                       |
| 2018-2019 | 1            | 0                | 1                      | 79             | 28                 | 3                    | 5                   | 115                      | -161                        | -46                      |
| Average   | 1            | -1               | 0                      | 91             | 35                 | 3                    | 6                   | 135                      | -124                        | 11                       |