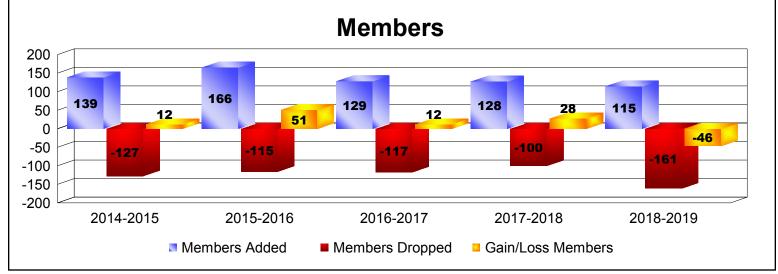

District 118 E

As of June 2019 Cumulative

| Year      | New<br>Clubs | Dropped<br>Clubs | Gain/<br>Loss<br>Clubs | New<br>Members | Charter<br>Members | Reinstate<br>Members | Transfer<br>Members | Total<br>Member<br>Added | Total<br>Members<br>Dropped | Gain/<br>Loss<br>Members |
|-----------|--------------|------------------|------------------------|----------------|--------------------|----------------------|---------------------|--------------------------|-----------------------------|--------------------------|
| 2014-2015 | 1            | -3               | -2                     | 96             | 29                 | 5                    | 9                   | 139                      | -127                        | 12                       |
| 2015-2016 | 2            | -1               | 1                      | 99             | 56                 | 8                    | 3                   | 166                      | -115                        | 51                       |
| 2016-2017 | 1            | -2               | -1                     | 91             | 31                 | 0                    | 7                   | 129                      | -117                        | 12                       |
| 2017-2018 | 1            | 0                | 1                      | 92             | 31                 | 0                    | 5                   | 128                      | -100                        | 28                       |
| 2018-2019 | 1            | 0                | 1                      | 79             | 28                 | 3                    | 5                   | 115                      | -161                        | -46                      |
| Average   | 1            | -1               | 0                      | 91             | 35                 | 3                    | 6                   | 135                      | -124                        | 11                       |